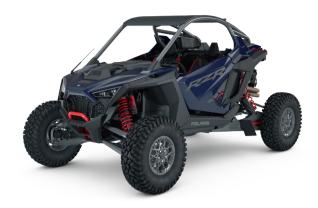

| Model                                | Colour          | Model #    | Manufacturers<br>Drive-Away<br>Price |
|--------------------------------------|-----------------|------------|--------------------------------------|
| RZR Pro R<br>Ultimate EPS<br>- 74"   | Crystal<br>Blue | Z22RGL2KAP | \$53,495                             |
| RZR Pro R 4<br>Ultimate EPS<br>- 74" | Crystal<br>Blue | Z22RML2KAP | \$56,495                             |