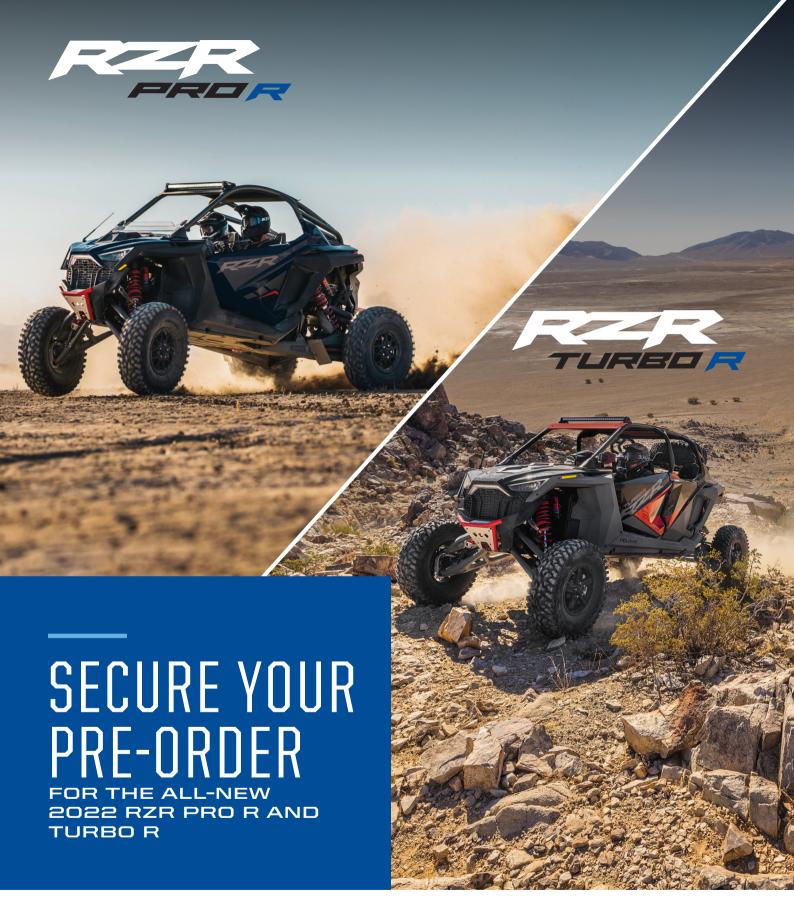

The all-new RZR Pro R and Turbo R will be available in very limited quantities in 2022. High global demand and ongoing manufacturing and logistics challenges caused by COVID-19 simply means that production will be limited. As these all-new, class-leading RZR models have been highly anticipated for over a year, Polaris wants to provide the fairest way possible for all customers to have an equal opportunity to secure a RZR Pro R or Turbo R model. Please review the following Pre-Order Program Overview and see your Polaris Dealer for full details.

## **PRE-ORDER GIFT**

All customers that place a valid Pre-Order with their Polaris Dealer will receive a custom Polaris RZR Merchandise Gift Pack with exclusive Pro R or Turbo R merch.

The RZR Pro R is expected to arrive in April 2022

The RZR Turbo R is expected to arrive in May 2022

| Model                                  | Colour        | Model #    | Manufacturers<br>Drive-Away<br>Price |
|----------------------------------------|---------------|------------|--------------------------------------|
| RZR Turbo R<br>Ultimate EPS<br>- 74"   | Onyx<br>Black | Z22GAL92AL | \$50,495                             |
| RZR Turbo<br>R 4 Ultimate<br>EPS - 74" | Onyx<br>Black | Z22G4L92AL | \$53,495                             |