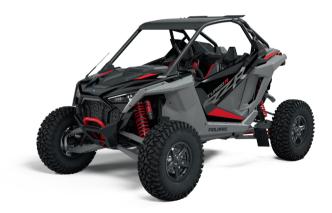

The RZR Turbo R is expected to arrive in May 2022

| Model                                  | Colour        | Model #    | Manufacturers<br>Drive-Away<br>Price |
|----------------------------------------|---------------|------------|--------------------------------------|
| RZR Turbo R<br>Ultimate EPS<br>- 74"   | Onyx<br>Black | Z22GAL92AL | \$50,495                             |
| RZR Turbo<br>R 4 Ultimate<br>EPS - 74" | Onyx<br>Black | Z22G4L92AL | \$53,495                             |